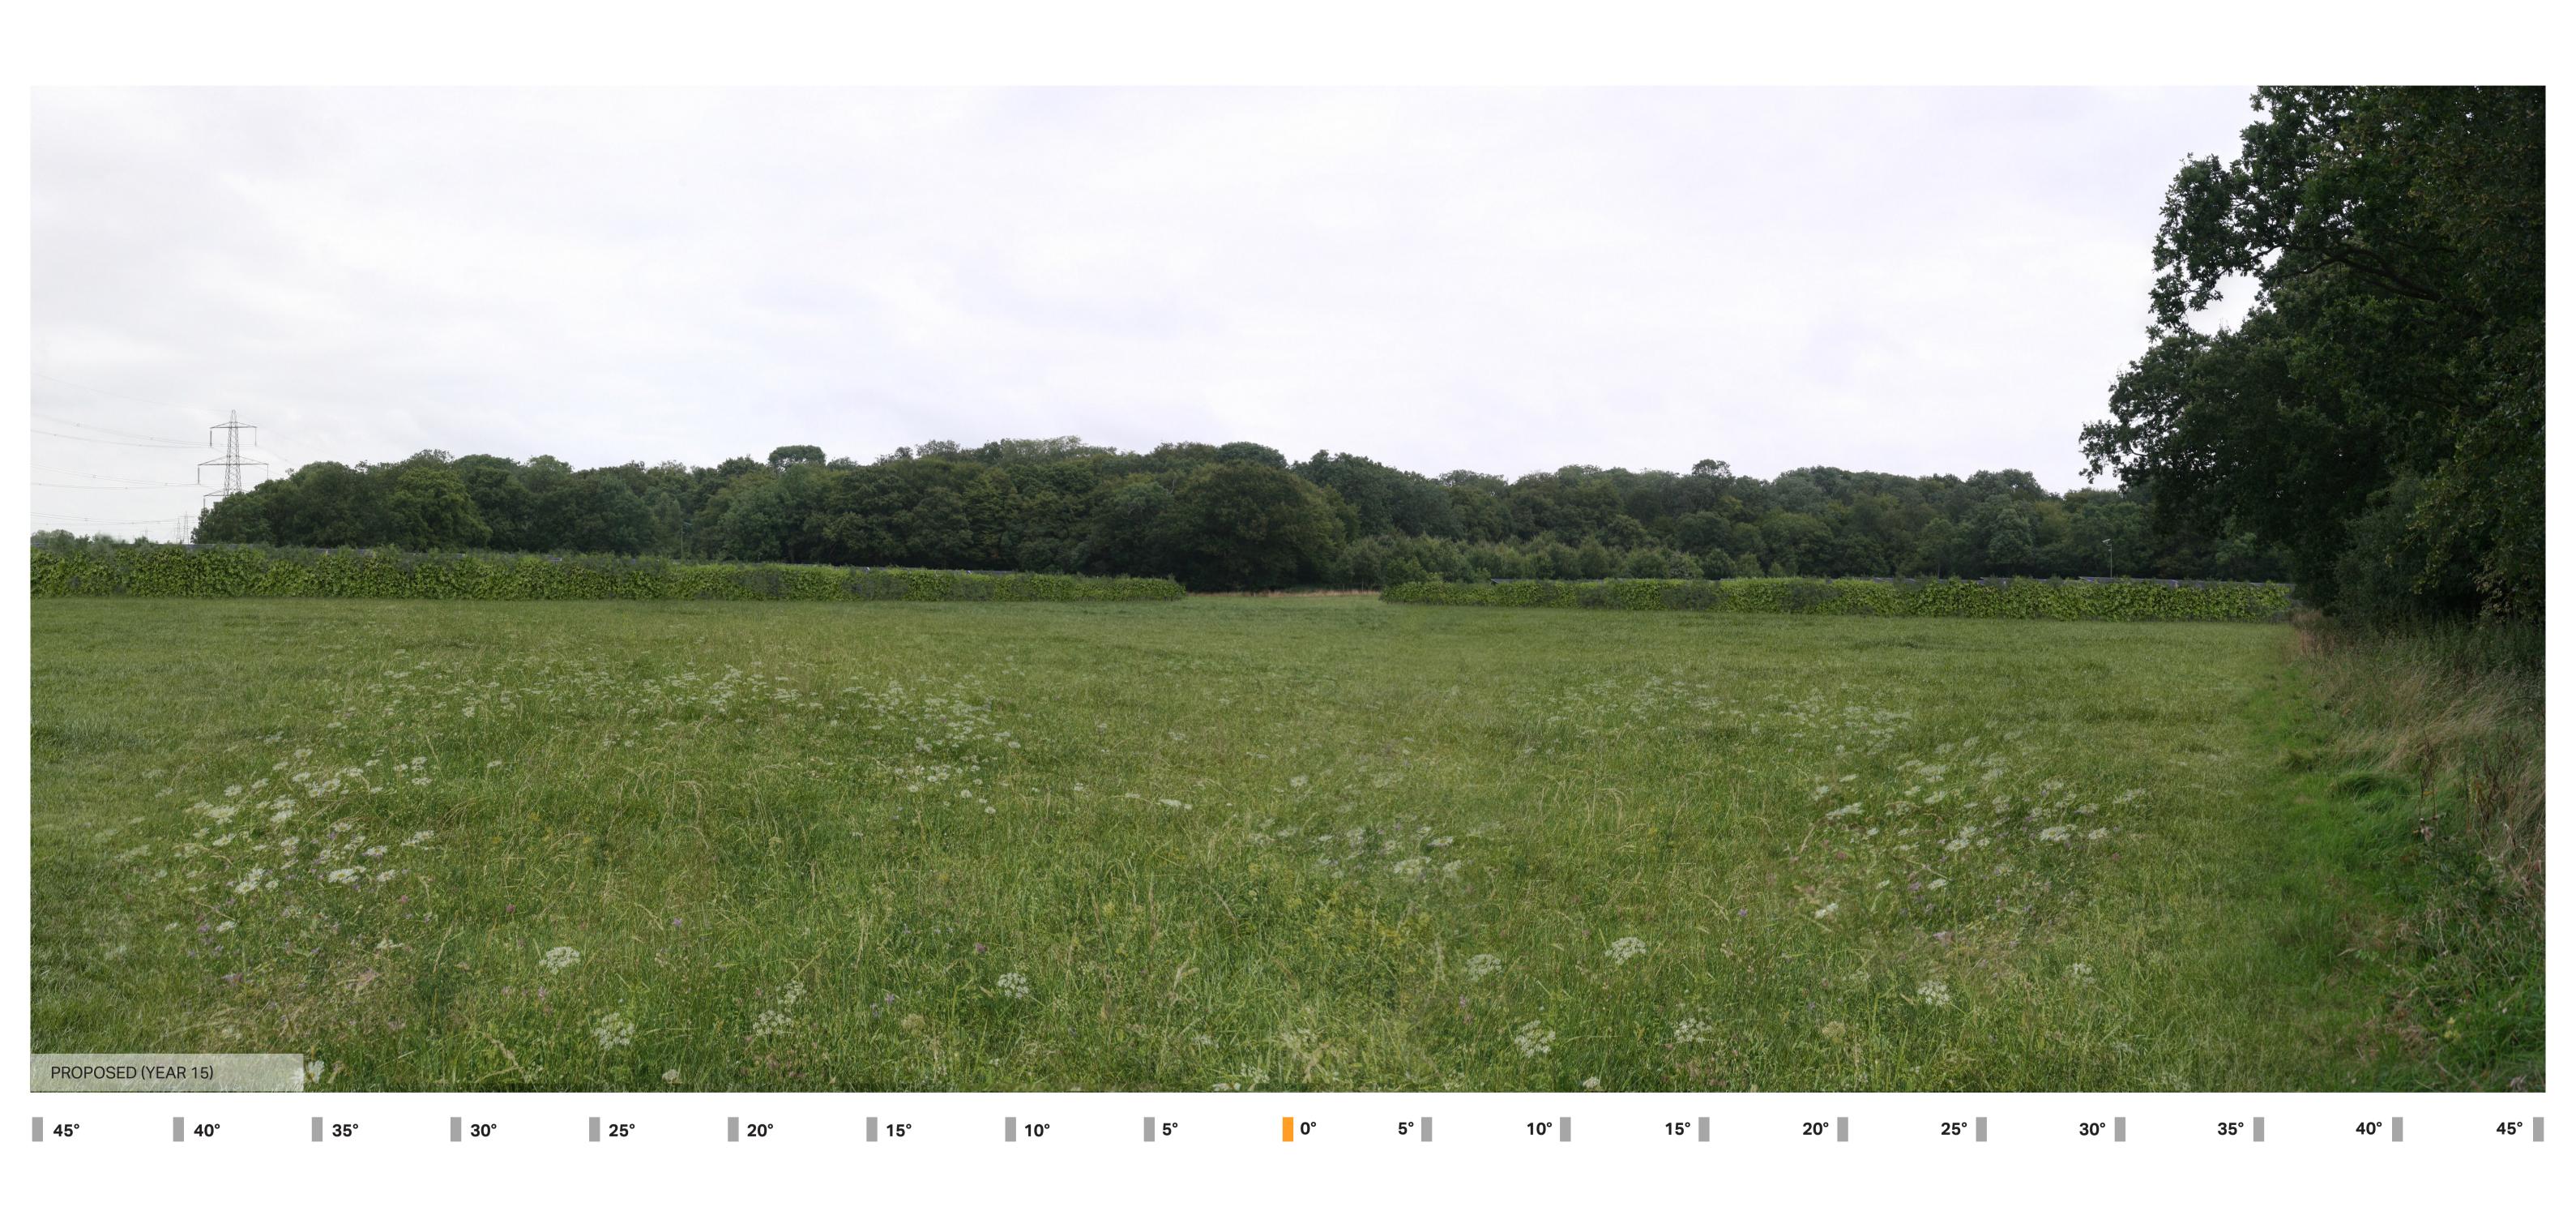

Camera: Lens: Horizontal Field of View: Direction of View: Location: Canon EOS 5D Mark III Canon EF50mm f/1.8 STM 90° North E575979 N 211791

Eye level: Height of Camera: Distance to Site:

46m AOD 1.6m 0m

**Note**: Images to be viewed at a comfortable arm's length.

Longfield Solar Farm

Viewpoint 15